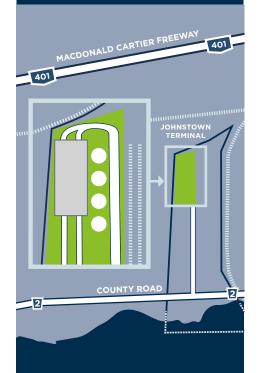

2024 product availability: 100% 2024 gate-to-gate time\*: 32 minutes Conveniently located, the terminal is within the CREWS rail yard, South of the 401 and a short five minute drive from its nearest exit.

Greenergy 3518 County Road 2, Johnstown, Ontario, KOE 1T1