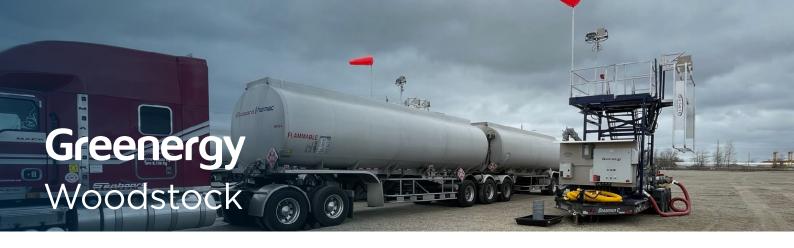

# Our Woodstock supply point provides competitively priced, reliable, local fuel supply to the Southwestern Ontario region.

#### Superior supply reliability for our customers.

We will make every effort to provide you with the best combination of price and service and work to meet the specific needs of your operation.

Our Woodstock supply point is in partnership with Seaboard and offers customers with a local, reliable, and efficient truck loading alternative.

### **Quality fuels offered**

Our Woodstock supply location offers 24/7 truck loading capabilities for the following quality fuels:

- » Diesel (ULSD)
- » Dyed diesel (ULSDD)
- » Ethanol blended gasoline (RUL)
- » Premium gasoline (PUL, EPUL)
- » Ultra-low sulfur furnace oil (ULSFO)